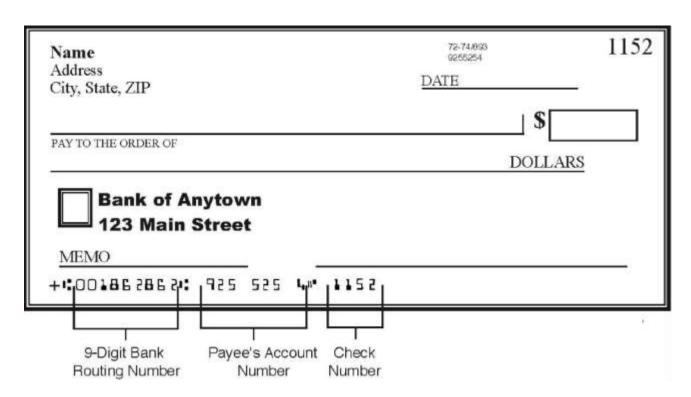

#### HOW TO FIND YOUR BANK ROUTING NUMBER AND ACCOUNT NUMBER

Your request cannot be processed without confirmation of the routing number of your bank/financial institution and your account number, which are printed on your check.

The sample check below shows where to locate the required bank information to complete your *Direct Deposit Authorization* form.

### Sample Check

**NOTE:** Check styles may vary in the placement of routing and account numbers. Please check with your bank if you need clarification.