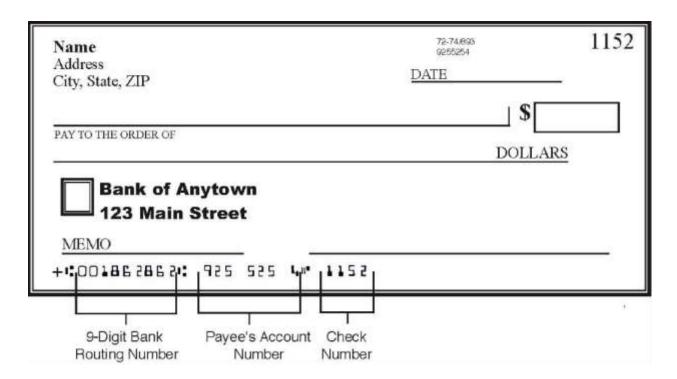

## HOW TO FIND YOUR BANK ROUTING NUMBER AND ACCOUNT NUMBER

Your request cannot be processed without confirmation of the routing number of your bank/financial institution and your account number, which are printed on your check.

The sample check below shows where to locate the required bank information to complete your *Direct Deposit Authorization* form.

## Sample Check

**NOTE:** Check styles may vary in the placement of routing and account numbers. Please check with your bank if you need clarification.