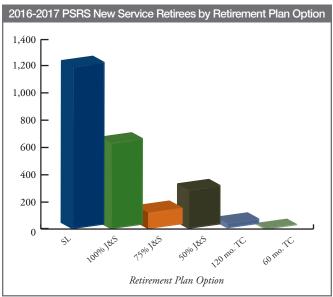

The charts on page 120 detail the number of benefit recipients by type and monthly benefit amount for each System.