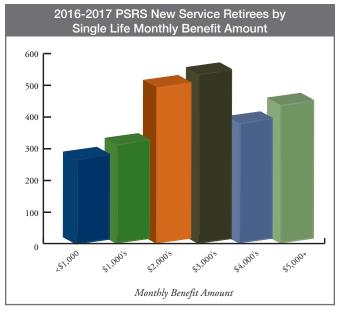

The charts on page 120 detail the number of benefit recipients by type and monthly benefit amount for each System.