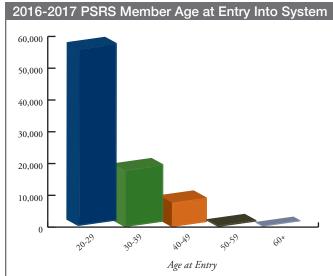

rawals                                            | 494    | 1,513  | 2,007  |  |  |  |  |  |  |
|           | Deaths                                                 | 26     | 50     | 76     |  |  |  |  |  |  |
|           | Other                                                  | 11     | 26     | 37     |  |  |  |  |  |  |
|           |                                                        | 1,078  | 3,699  | 4,777  |  |  |  |  |  |  |
| Net chang | e in membership 2016-2017                              | 172    | 353    | 525    |  |  |  |  |  |  |
| Membersh  | ip June 30, 2017                                       | 21,363 | 73,667 | 95,030 |  |  |  |  |  |  |
|           |                                                        |        |        |        |  |  |  |  |  |  |









| PEERS Summary of Changes in Membership During 2016-2017 |                           |        |        |        |  |  |  |  |
|---------------------------------------------------------|---------------------------|--------|--------|--------|--|--|--|--|
|                                                         |                           | Male   | Female | Total  |  |  |  |  |
| Membersh                                                | ip July 1, 2016           | 21,781 | 57,647 | 79,428 |  |  |  |  |
| New meml                                                | bers added                | 2,262  | 6,000  | 8,262  |  |  |  |  |
| Less:                                                   | Service retirements       | 550    | 1,473  | 2,023  |  |  |  |  |
|