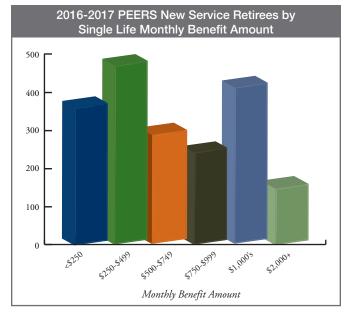

| _                         | PEERS Summ            | ary of Benefit           | Recipients | By Type As    | of June 30, 2 | 017          |        |
|---------------------------|-----------------------|--------------------------|------------|---------------|---------------|--------------|--------|
|                           |                       |                          |            | Beneficiary l | Recipients    |              |        |
| Amount of Monthly Benefit | Service<br>Retirement | Disability<br>Retirement | Disability | Survivors*    | Beneficiary   | Term-Certain | Total  |
| <\$500                    | 13,699                | 531                      | 212        | -             | 998           | 31           | 15,471 |
| \$500 - \$999             | 6,444                 | 224                      | 31         | -             | 377           | 10           | 7,086  |
| \$1,000 - \$1,999         | 4,546                 | 49                       | 2          | -             | 167           | 1            | 4,765  |
| \$2,000 - \$2,999         | 1,101                 | -                        | -          | -             | 20            | 2            | 1,123  |
| \$3,000 - \$3,999         | 351                   | -                        | -          | -             | 10            | -            | 361    |
| \$4,000+                  | 194                   | -                        | -          | -             | 2             | -            | 196    |
| Total                     | 26,335                | 804                      | 245        | -             | 1,574         | 44           | 29,002 |