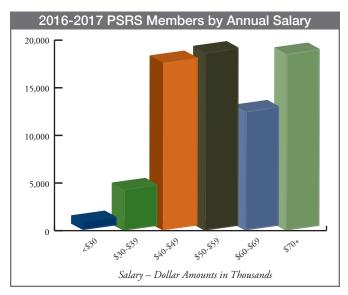

Withdrawals                                            | 494    | 1,513  | 2,007  |  |  |  |  |  |  |
|           | Deaths                                                 | 26     | 50     | 76     |  |  |  |  |  |  |
|           | Other                                                  | 11     | 26     | 37     |  |  |  |  |  |  |
|           |                                                        | 1,078  | 3,699  | 4,777  |  |  |  |  |  |  |
| Net chang | e in membership 2016-2017                              | 172    | 353    | 525    |  |  |  |  |  |  |
| Membersh  | ip June 30, 2017                                       | 21,363 | 73,667 | 95,030 |  |  |  |  |  |  |
|           |                                                        |        |        |        |  |  |  |  |  |  |









| PEERS Summary of Changes in Membership During 2016-2017 |                           |        |        |        |  |  |  |  |
|---------------------------------------------------------|---------------------------|--------|--------|--------|--|--|--|--|
|                                                         |                           | Male   | Female | Total  |  |  |  |  |
| Membersh                                                | ip July 1, 2016           | 21,781 | 57,647 | 79,428 |  |  |  |  |
| New meml                                                | bers added                | 2,262  | 6,000  | 8,262  |  |  |  |  |
| Less:                                                   | Service retirements       | 550    | 1,473  | 2,023  |  |  |  |  |
|