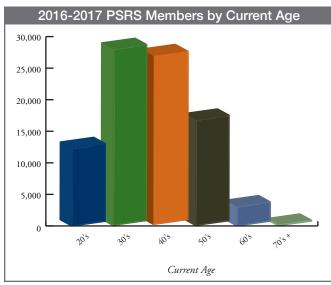

ithdrawals                                            | 494    | 1,513  | 2,007  |  |  |  |  |  |  |
|           | Deaths                                                 | 26     | 50     | 76     |  |  |  |  |  |  |
|           | Other                                                  | 11     | 26     | 37     |  |  |  |  |  |  |
|           |                                                        | 1,078  | 3,699  | 4,777  |  |  |  |  |  |  |
| Net chang | e in membership 2016-2017                              | 172    | 353    | 525    |  |  |  |  |  |  |
| Membersh  | ip June 30, 2017                                       | 21,363 | 73,667 | 95,030 |  |  |  |  |  |  |
|           |                                                        |        |        |        |  |  |  |  |  |  |









| PEERS Summary of Changes in Membership During 2016-2017 |                           |        |        |        |  |  |  |  |
|---------------------------------------------------------|---------------------------|--------|--------|--------|--|--|--|--|
|                                                         |                           | Male   | Female | Total  |  |  |  |  |
| Membersh                                                | ip July 1, 2016           | 21,781 | 57,647 | 79,428 |  |  |  |  |
| New meml                                                | bers added                | 2,262  | 6,000  | 8,262  |  |  |  |  |
| Less:                                                   | Service retirements       | 550    | 1,473  | 2,023  |  |  |  |  |
|