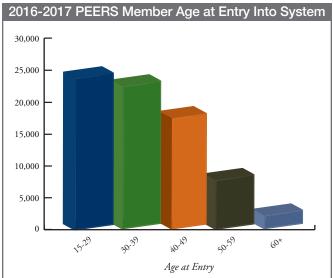

The charts on page 120 detail the number of benefit recipients by type and monthly benefit amount for each System.