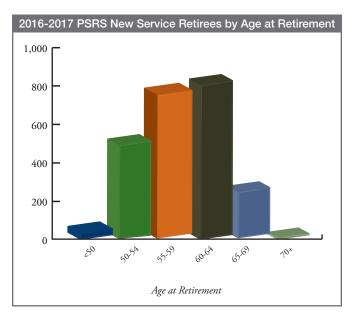

The charts on page 120 detail the number of benefit recipients by type and monthly benefit amount for each System.