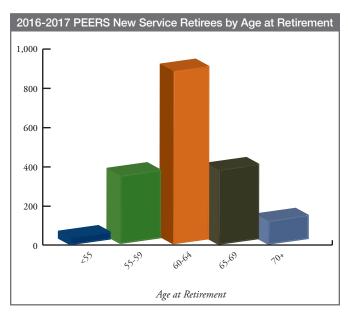

| PEERS 2016-2017 New Service Retirees |                              |                                                                                                                                                        |  |  |  |  |  |  |  |
|--------------------------------------|------------------------------|--------------------------------------------------------------------------------------------------------------------------------------------------------|--|--|--|--|--|--|--|
| Service Retirees                     | Disability Retirees          | Beneficiaries                                                                                                                                          |  |  |  |  |  |  |  |
| 25,061                               | 782                          | 1,740                                                                                                                                                  |  |  |  |  |  |  |  |
| 2,023                                | 46                           | 207                                                                                                                                                    |  |  |  |  |  |  |  |
| -752                                 | -23                          | -88                                                                                                                                                    |  |  |  |  |  |  |  |
| 3                                    | -1                           | 4                                                                                                                                                      |  |  |  |  |  |  |  |
| 26,335                               | 804                          | 1,863                                                                                                                                                  |  |  |  |  |  |  |  |
|                                      | 25,061<br>2,023<br>-752<br>3 | Service Retirees         Disability Retirees           25,061         782           2,023         46           -752         -23           3         -1 |  |  |  |  |  |  |  |