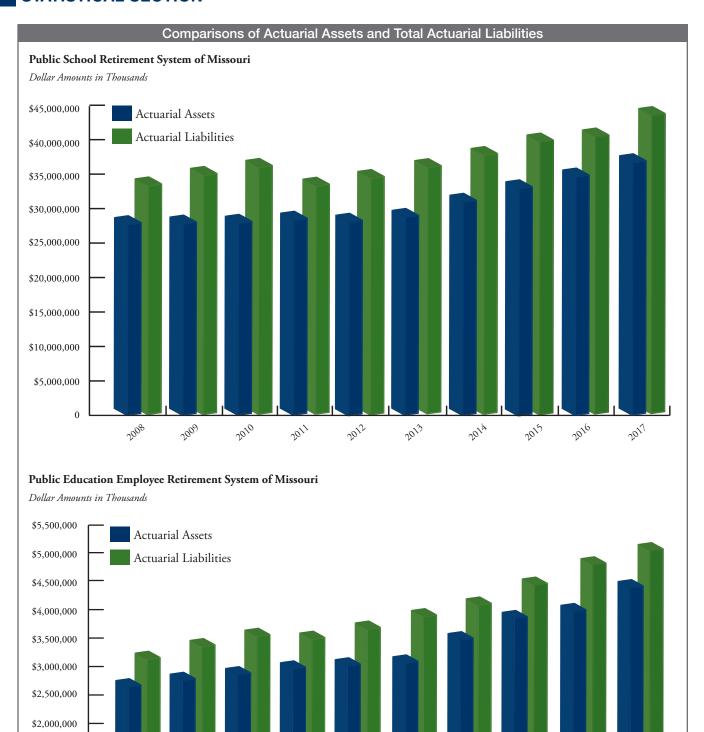

## **Pension Funding**

An unfunded actuarial accrued liability (UAAL) for pension benefits generally represents the difference between the present value of all benefits estimated to be payable to plan members as a result of their age, salary, and service through the valuation date and the actuarial value of plan assets available to pay those benefits. This amount changes over time as a result of changes in accrued benefits, pay levels, rates of return on investments, changes in actuarial assumptions, and changes in the demographics of the employee base. Each year an outside actuary performs a valuation to determine the present value of the benefits payable (actuarial accrued liability) and compares this to the assets available to arrive at the pre-funded status of the Systems.

The charts on page 128 show a comparison of the assets and liabilities of the Systems over time. At June 30, 2017, PSRS was 84.0% pre-funded and PEERS was 85.8% pre-funded. At June 30, 2016, PSRS was 84.8% pre-funded and PEERS was 86.4% pre-funded. The decrease in pre-funded status from the prior year is a result of a reduction in the assumed rate of return and a revision to the cost-of-living assumption. Detailed information on actuarial assumptions, can be found in the Actuarial Section of this report.