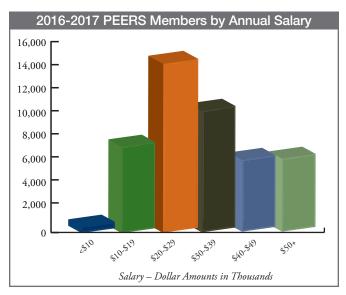

| 31     | 46     |  |  |  |  |
|                                                         | Withdrawals               | 1,257  | 3,080  | 4,337  |  |  |  |  |
|                                                         | Deaths                    | 63     | 89     | 152    |  |  |  |  |
|                                                         | Other                     | 3      | 24     | 27     |  |  |  |  |
|                                                         |                           | 1,888  | 4,697  | 6,585  |  |  |  |  |
| Net change                                              | e in membership 2016-2017 | 374    | 1,303  | 1,677  |  |  |  |  |
| Membersh                                                | ip June 30, 2017          | 22,155 | 58,950 | 81,105 |  |  |  |  |









| RS 2016-2017 New Service Retirees |                           |                                              |  |  |  |  |  |  |
|-----------------------------------|---------------------------|----------------------------------------------|--|--|--|--|--|--|
| Service Retirees                  | Disability Retirees       | Beneficiaries                                |  |  |  |  |  |  |
| 53,069                            | 957                       | 3,994                                        |  |  |  |  |  |  |
| 2,601                             | 56                        | 345                                          |  |  |  |  |  |  |
| -1,042                            | -30                       | -203                                         |  |  |  |  |  |  |
| 1