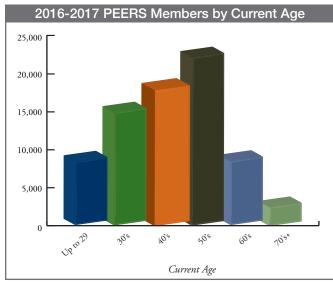

| 31     | 46     |  |  |  |  |
|                                                         | Withdrawals               | 1,257  | 3,080  | 4,337  |  |  |  |  |
|                                                         | Deaths                    | 63     | 89     | 152    |  |  |  |  |
|                                                         | Other                     | 3      | 24     | 27     |  |  |  |  |
|                                                         |                           | 1,888  | 4,697  | 6,585  |  |  |  |  |
| Net change                                              | e in membership 2016-2017 | 374    | 1,303  | 1,677  |  |  |  |  |
| Membersh                                                | ip June 30, 2017          | 22,155 | 58,950 | 81,105 |  |  |  |  |









| RS 2016-2017 New Service Retirees |                           |                                              |  |  |  |  |  |  |
|-----------------------------------|---------------------------|----------------------------------------------|--|--|--|--|--|--|
| Service Retirees                  | Disability Retirees       | Beneficiaries                                |  |  |  |  |  |  |
| 53,069                            | 957                       | 3,994                                        |  |  |  |  |  |  |
| 2,601                             | 56                        | 345                                          |  |  |  |  |  |  |
| -1,042                            | -30                       | -203                                         |  |  |  |  |  |  |
| 1