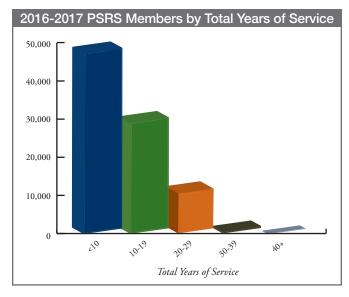

hdrawals                                            | 494    | 1,513  | 2,007  |  |  |  |  |  |  |
|           | Deaths                                                 | 26     | 50     | 76     |  |  |  |  |  |  |
|           | Other                                                  | 11     | 26     | 37     |  |  |  |  |  |  |
|           |                                                        | 1,078  | 3,699  | 4,777  |  |  |  |  |  |  |
| Net chang | e in membership 2016-2017                              | 172    | 353    | 525    |  |  |  |  |  |  |
| Membersh  | ip June 30, 2017                                       | 21,363 | 73,667 | 95,030 |  |  |  |  |  |  |
|           |                                                        |        |        |        |  |  |  |  |  |  |









| PEERS Summary of Changes in Membership During 2016-2017 |                           |        |        |        |  |  |  |  |
|---------------------------------------------------------|---------------------------|--------|--------|--------|--|--|--|--|
|                                                         |                           | Male   | Female | Total  |  |  |  |  |
| Membersh                                                | ip July 1, 2016           | 21,781 | 57,647 | 79,428 |  |  |  |  |
| New meml                                                | bers added                | 2,262  | 6,000  | 8,262  |  |  |  |  |
| Less:                                                   | Service retirements       | 550    | 1,473  | 2,023  |  |  |  |  |
|