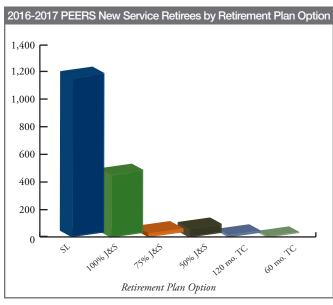

In both PSRS and PEERS, beneficiary payments are available to survivors if the retiree elected this option. Three Joint-and-Survivor benefit plans and two Term-Certain benefit plans are available. In PSRS, survivor benefits are also available to designated beneficiaries of members who die before retirement.