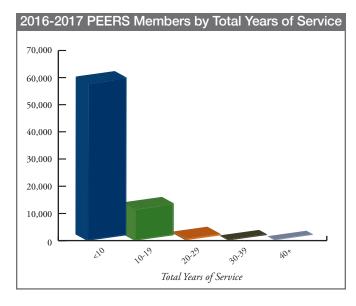

| 31     | 46     |  |  |  |  |
|                                                         | Withdrawals               | 1,257  | 3,080  | 4,337  |  |  |  |  |
|                                                         | Deaths                    | 63     | 89     | 152    |  |  |  |  |
|                                                         | Other                     | 3      | 24     | 27     |  |  |  |  |
|                                                         |                           | 1,888  | 4,697  | 6,585  |  |  |  |  |
| Net change                                              | e in membership 2016-2017 | 374    | 1,303  | 1,677  |  |  |  |  |
| Membersh                                                | ip June 30, 2017          | 22,155 | 58,950 | 81,105 |  |  |  |  |









| RS 2016-2017 New Service Retirees |                           |                                              |  |  |  |  |  |  |
|-----------------------------------|---------------------------|----------------------------------------------|--|--|--|--|--|--|
| Service Retirees                  | Disability Retirees       | Beneficiaries                                |  |  |  |  |  |  |
| 53,069                            | 957                       | 3,994                                        |  |  |  |  |  |  |
| 2,601                             | 56                        | 345                                          |  |  |  |  |  |  |
| -1,042                            | -30                       | -203                                         |  |  |  |  |  |  |
| 1