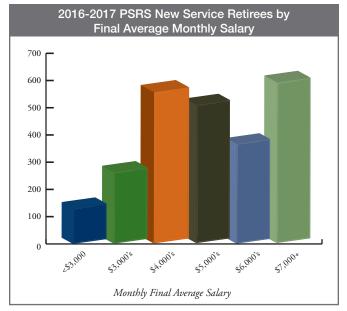

|                              |         |           |           | Years of Service |           |           |           |          |
|------------------------------|---------|-----------|-----------|------------------|-----------|-----------|-----------|----------|
|                              | 5 - 9.9 | 10 - 14.9 | 15 - 19.9 | 20 - 24.9        | 25 - 29.9 | 30 - 34.9 | 35 - 39.9 | 40+      |
| 2016-2017                    |         |           |           |                  |           |           |           |          |
| Average monthly benefit      | \$ 639  | \$ 1,296  | \$ 2,228  | \$ 3,213         | \$ 4,289  | \$ 5,135  | \$ 6,427  | \$ 6,881 |
| Average final average salary | 3,806   | 4,476     | 5,320     | 5,737            | 6,395     | 6,574     | 7,056     | 6,881    |
| Number of retirees           | 249     | 243       | 339       | 531              | 756       | 427       | 44        | 12       |
| 2015-2016                    |         |           |           |                  |           |           |           |          |
| Average monthly benefit      | \$ 671  | \$ 1,322  | \$ 2,179  | \$ 3,127         | \$ 4,152  | \$ 4,942  | \$ 5,627  | \$ 6,680 |
| Average final average salary | 4,141   | 4,515     | 5,192     | 5,628            | 6,193     | 6,389     | 6,195     | 6,680    |
| Number of retirees           | 251     | 265       | 328       | 530              | 745       | 430       | 37        | 17       |
| 2014-2015                    |         |           |           |                  |           |           |           |          |
| Average monthly benefit      | \$ 729  | \$ 1,351  | \$ 2,102  | \$ 3,083         | \$ 4,120  | \$ 5,064  | \$ 6,130  | \$ 6,418 |
| Average final average salary | 4,342   | 4,581     | 5,004     | 5,562            | 6,091     | 6,324     | 6,521     | 6,413    |
| Number of retirees           | 255     | 308       | 313       | 487              | 677       | 469       | 46        | 1        |
| 2013-2014                    |         |           |           |                  |           |           |           |          |
| Average monthly benefit      | \$ 697  | \$ 1,299  | \$ 2,135  | \$ 3,108         | \$ 3,955  | \$ 5,147  | \$ 6,319  | \$ 6,60  |
| Average final average salary | 4,257   | 4,385     | 5,024     | 5,557            | 5,930     | 6,396     | 6,730     | 6,60     |
| Number of retirees           | 274     | 260       | 317       | 483              | 746       | 696       | 101       | 1        |
| 2012-2013                    |         |           |           |                  |           |           |           |          |
| Average monthly benefit      | \$ 695  | \$ 1,327  | \$ 2,035  | \$ 3,143         | \$ 3,927  | \$ 4,998  | \$ 6,739  | \$ 6,03  |
| Average final average salary | 4,067   | 4,554     | 4,818     | 5,609            | 5,896     | 6,212     | 7,218     | 6,03     |
| Number of retirees           | 233     | 263       | 286       | 483              | 692       | 583       | 79        | 13       |
| 2011-2012                    |         |           |           |                  |           |           |           |          |
| Average monthly benefit      | \$ 607  | \$ 1,261  | \$ 1,995  | \$ 2,980         | \$ 3,824  | \$ 4,893  | \$ 6,071  | \$ 5,26  |
| Average final average salary | 3,946   | 4,305     | 4,795     | 5,317            | 5,713     | 6,070     | 6,506     | 5,26     |
| Number of retirees           | 248     | 265       | 293       | 531              | 723       | 767       | 81        | 18       |
| 2010-2011                    |         |           |           |                  |           |           |           |          |
| Average monthly benefit      | \$ 661  | \$ 1,262  | \$ 1,969  | \$ 3,010         | \$ 3,792  | \$ 4,815  | \$ 6,231  | \$ 6,595 |
| Average final average salary | 4,074   | 4,298     | 4,754     | 5,366            | 5,642     | 5,974     | 6,662     | 6,59     |
| Number of retirees           | 267     | 322       | 289       | 540              | 733       | 832       | 126       | 1.       |
| 2009-2010                    |         |           |           |                  |           |           |           |          |
| Average monthly benefit      | \$ 556  | \$ 1,123  | \$ 1,915  | \$ 2,865         | \$ 3,660  | \$ 4,836  | \$ 6,133  | \$ 5,67  |
| Average final average salary | 3,396   | 3,840     | 4,566     | 5,110            | 5,469     | 6,007     | 6,559     | 5,67     |
| Number of retirees           | 271     | 243       | 207       | 412              | 477       | 653       | 97        | 1        |
| 2008-2009                    |         |           |           |                  |           |           |           |          |
| Average monthly benefit      | \$ 627  | \$ 1,178  | \$ 2,035  | \$ 2,861         | \$ 3,590  | \$ 4,598  | \$ 6,028  | \$ 5,74  |
| Average final average salary | 3,901   | 4,057     | 4,801     | 5,136            | 5,343     | 5,697     | 6,436     | 5,74     |
| Number of retirees           | 198     | 186       | 198       | 411              | 617       | 892       | 116       | 1        |
| 2007-2008                    |         |           |           |                  |           |           |           |          |
| Average monthly benefit      | \$ 612  | \$ 1,079  | \$ 1,876  | \$ 2,765         | \$ 3,453  | \$ 4,410  | \$ 6,124  | \$ 6,51  |
| Average final average salary | 3,741   | 3,792     | 4,548     | 4,935            | 5,159     | 5,494     | 6,607     | 6,51     |
| Number of retirees           | 226     | 197       | 200       | 406              | 646       | 798       | 105       | 1:       |