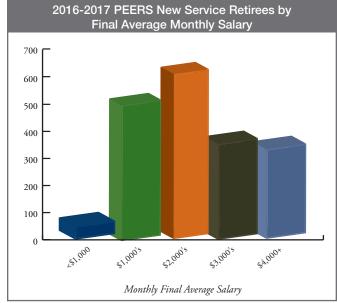

The charts on page 120 detail the number of benefit recipients by type and monthly benefit amount for each System.