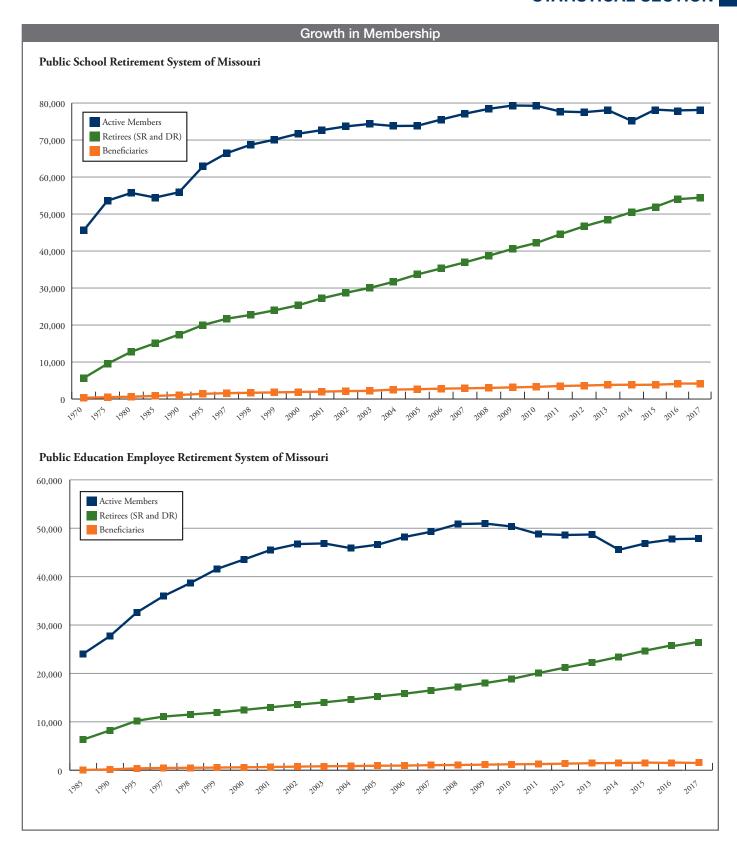

## Changes in Fiduciary Net Position

The charts on page 121 detail a 10-year history of the additions (revenue) and deductions (expenses) of the Systems.

Other charts in this section detail demographic information concerning our members and employers.